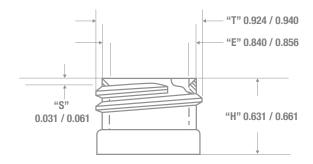

24/410 Fine Ribbed Wall Cap** F-217 Liner

Manufacturing Process: **Injection Molding** 

Stock Code: 24R000500000001

Gram Weight Fine Ribbed Wall Cap:  $2.6 \pm 0.20$ 

Fine Ribbed wall Cap F-217 Liner:  $2.7 \pm 0.20$ 

Case Weight (lb) Fine Ribbed Wall Cap:

 $25.4 \pm 1.8$ 

Fine Ribbed Wall Cap F-217 Liner:  $26.3 \pm 1.8$ 

Stock Color:

White, Black, Natural.

Cases pack:

4100

Box Dimensions:

24 x 12 x 12 1/4

Stock Material:



**CLASSIC CONTAINERS INC** 1700 S. Hellman Ave. Ontario, CA 91761 Phone: 909-930-3610 e-mail: info@classiccontainers.com www.classiccontainers.com

F-217 Liner (0.02/0.03 inch) Other materials available upon request



## 24/410 Fine Ribbed Wall Cap (without liner)

Stock Code 24R000500000000





## **Recommended Neck Finish** Land Area Must Be Smooth