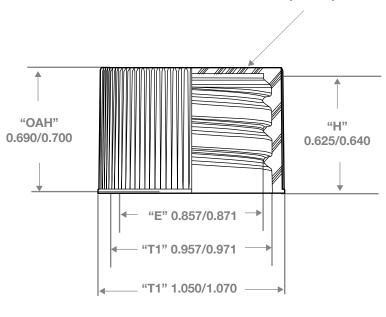

Drawing: **24/410 Fine Ribbed Wall Cap** F-217 Liner

Manufacturing Process: **Injection Molding** 

Stock Code: 24R000500000001

Gram Weight Fine Ribbed Wall Cap:  $2.6 \pm 0.20$ 

Fine Ribbed wall Cap F-217 Liner:  $2.7 \pm 0.20$ 

Case Weight (lb) Fine Ribbed Wall Cap:

 $25.4 \pm 1.8$ 

Fine Ribbed Wall Cap F-217 Liner:  $26.3 \pm 1.8$ 

Stock Color:

White, Black, Natural.

Cases pack:

4100

Box Dimensions:

24 x 12 x 12 1/4

Stock Material:

**CLASSIC CONTAINERS INC** 1700 S. Hellman Ave. Ontario, CA 91761 Phone: 909-930-3610 e-mail: info@classiccontainers.com www.classiccontainers.com

F-217 Liner (0.02/0.03 inch) Other materials available upon request

## 24/410 Fine Ribbed Wall Cap (without liner)

Stock Code 24R000500000000